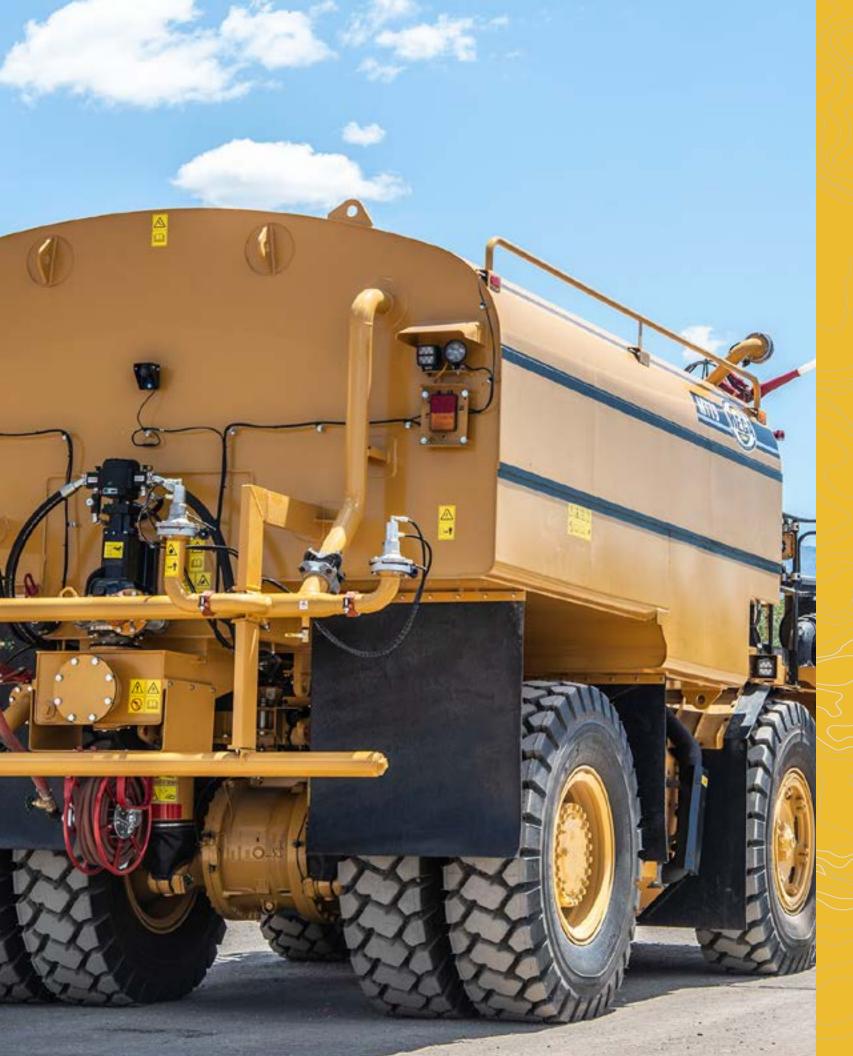

#### **PERFORMANCE** AND DURABILITY

Mega tanks, water pumps, spray heads and water cannons are engineered to perform for the life of the machine.

#### **ENGINEERED** TO WORK AS A SYSTEM

Mega spray control systems and trailer braking systems are designed for seamless integration with the chassis hydraulic, electrical and pneumatic systems.

#### **MATERIALS**

Mega water tanks are available with extensive corrosion resistant features for all water-facing surfaces. Epoxy interior coatings are combined with stainless steel water pumps, spray heads, control system enclosures, water cannons, piping and valves.