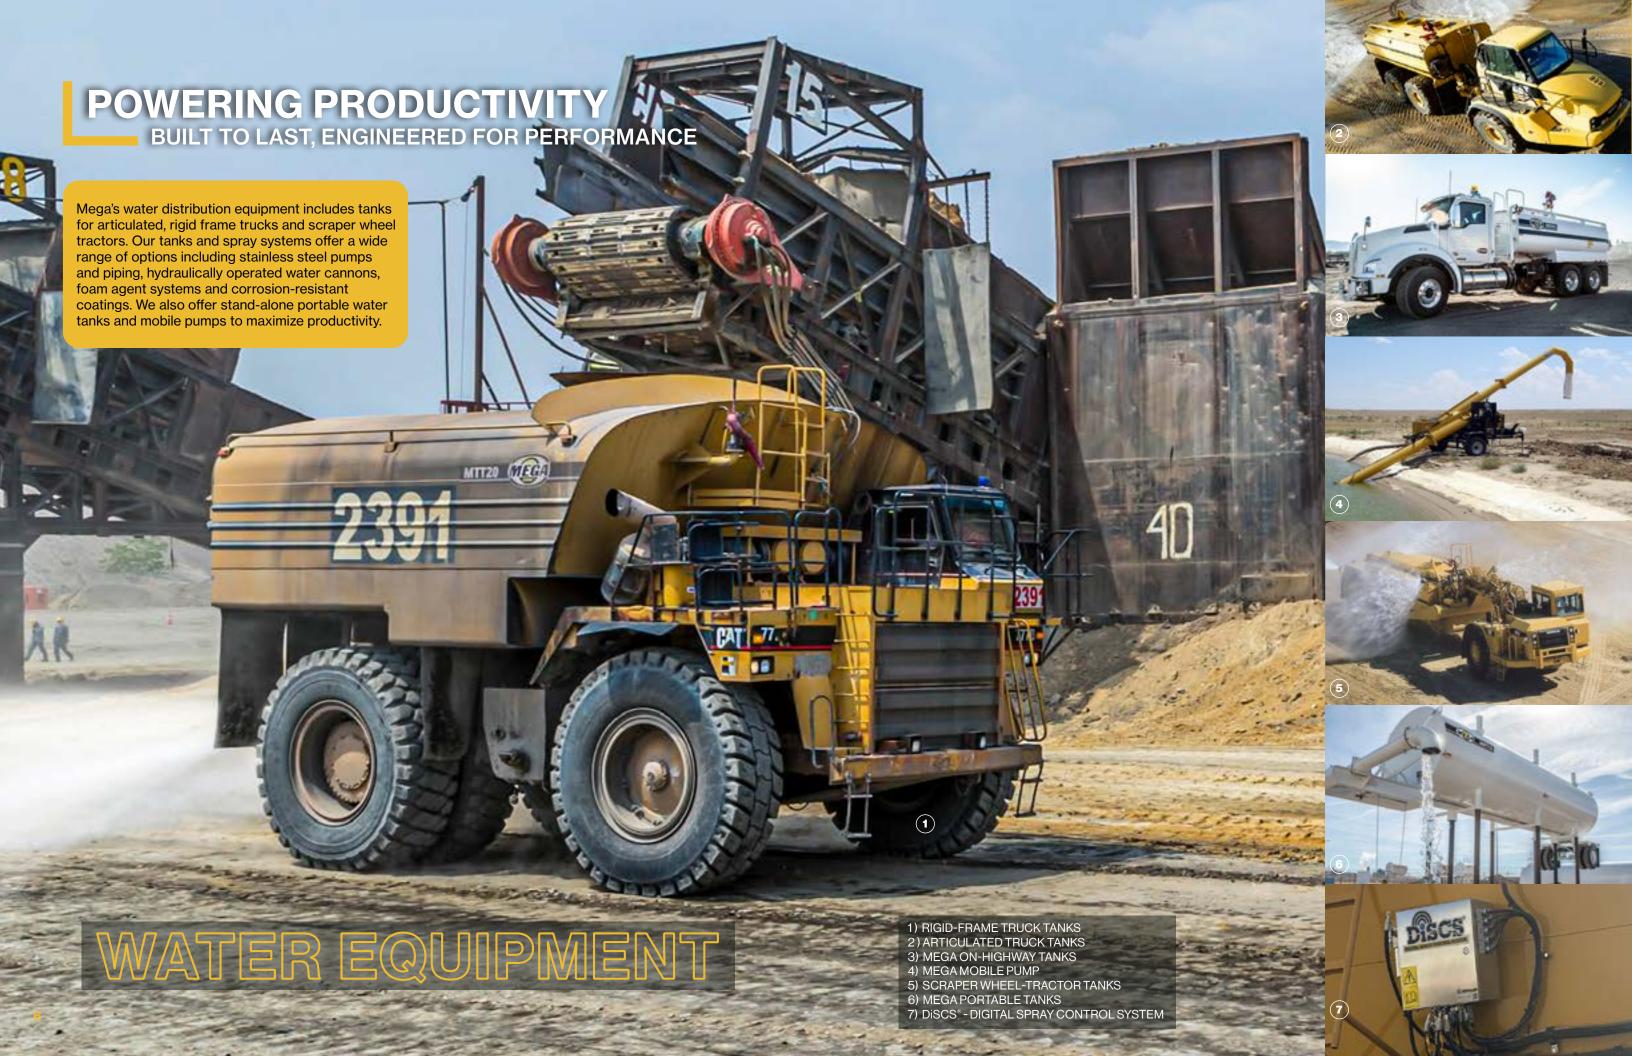

## DURABLE SOLUTIONS FOR EXTREME OPERATING ENVIRONMENTS

#### **MATERIALS**

Mega water tanks are available with extensive corrosion resistant features for all water-facing surfaces. Epoxy interior coatings are combined with stainless steel water pumps, spray heads, control system enclosures, water cannons, piping and valves.

#### **PERFORMANCE** AND DURABILITY

Mega tanks, water pumps, spray heads and water cannons are engineered to perform for the life of the machine.