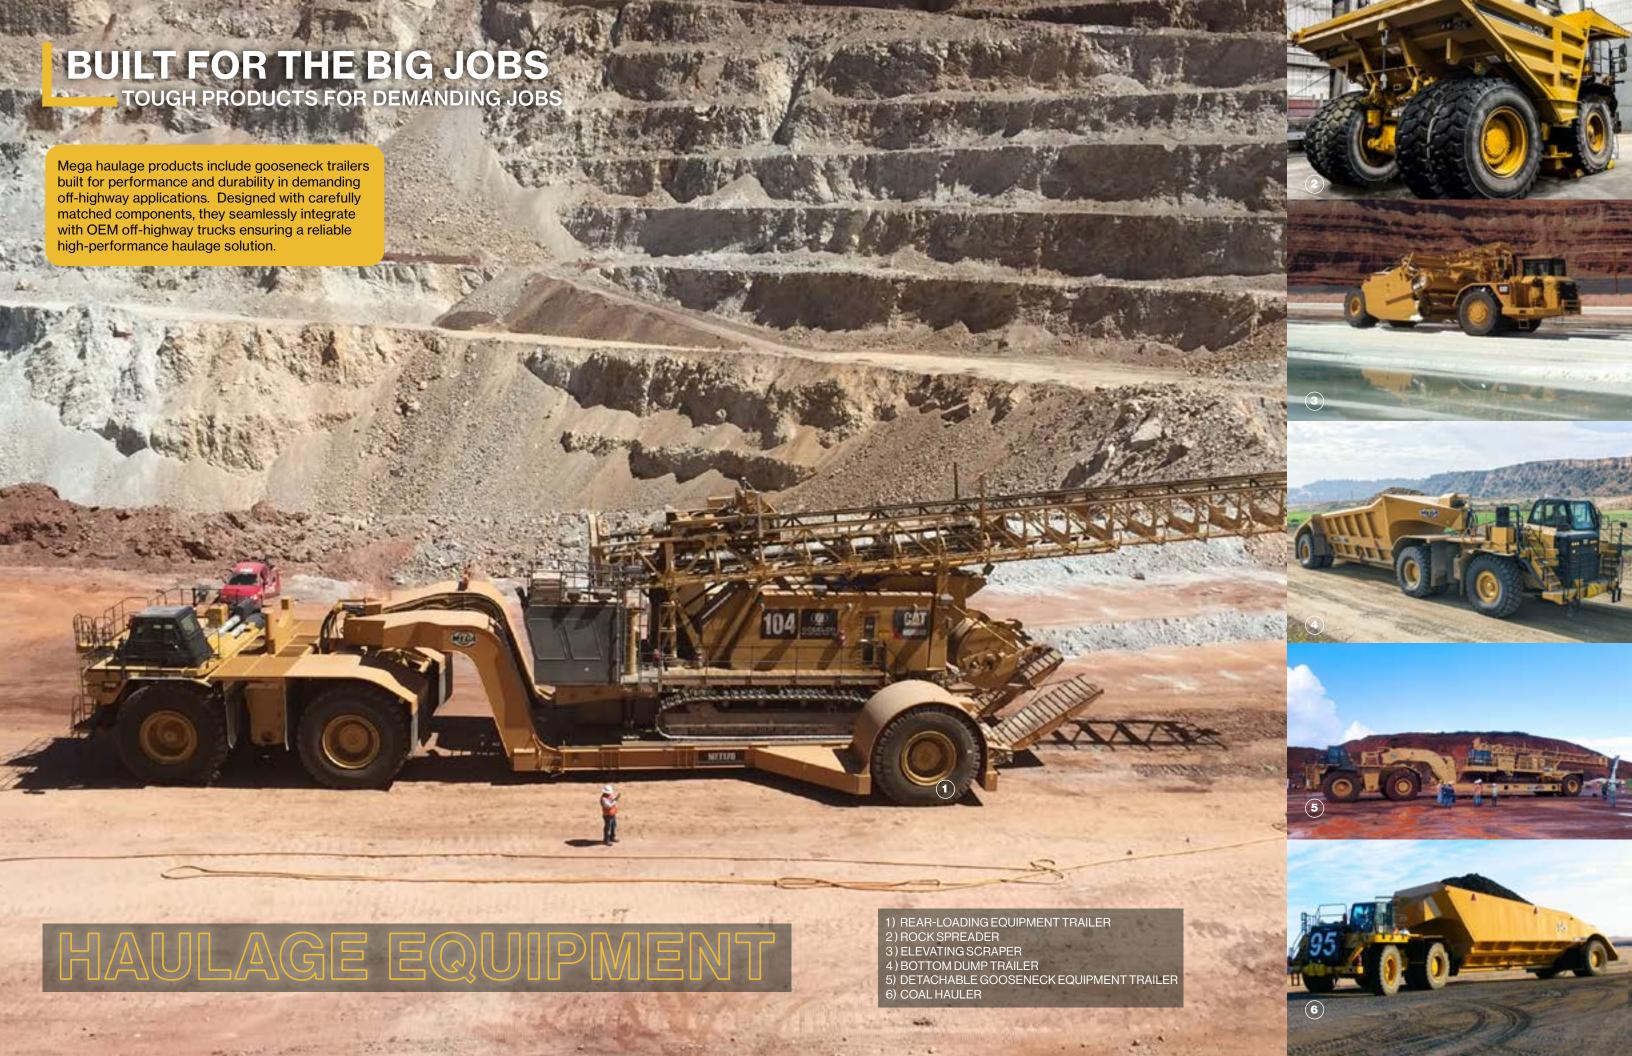

ear in business, our skilled team of 100+ employees use their experience to design, manufacture and support Mega equipment.



#### **PERFORMANCE** AND DURABILITY

Mega tanks, water pumps, spray heads and water cannons are engineered to perform for the life of the machine.



#### **ENGINEERED** TO WORK AS A SYSTEM

Mega spray control systems and trailer braking systems are designed for seamless integration with the chassis hydraulic, electrical and pneumatic systems.







## CUSTOM DESIGNED FOR SUCCESS SPECIALIZED SOLUTIONS FOR CHALLENGING APPLICATIONS

Mega fuel and lube service bodies are designed for use with most articulated and rigid frame trucks. Each Mega service body is custom-designed for a specific application and engineered for proper axle loading and chassis integration.







## DURABLE SOLUTIONS FOR EXTREME OPERATING ENVIRONMENTS



#### **MATERIALS**

Mega water tanks are available with extensive corrosion resistant features for all water-facing surfaces. Epoxy interior coatings are combined with stainless steel water pumps, spray heads, control system enclosures, water cannons, piping and valves.



#### CONSTRUCTION

Mega trailers utilize a forged steel alloy hitch ball and bronze alloy bearing for exceptionally long life under extreme loading conditions.



#### **VALUE**

To maximize machine availability, Mega incorporates OEM components and materials, including hydraulic hose and fittings, axle and brake system components, ground-engaging tools and partial machine arrangements.



#### **INTEGRATION**

Mega works closely with engineers at constructio