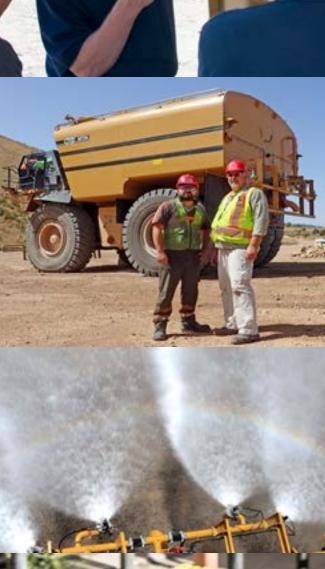

#### **PERFORMANCE** AND DURABILITY

Mega tanks, water pumps, spray heads and water cannons are engineered to perform for the life of the machine.

#### **MATERIALS**

Mega water tanks are available with extensive corrosion resistant features for all water-facing surfaces. Epoxy interior coatings are combined with stainless steel water pumps, spray heads, control system enclosures, water cannons, piping and valves.