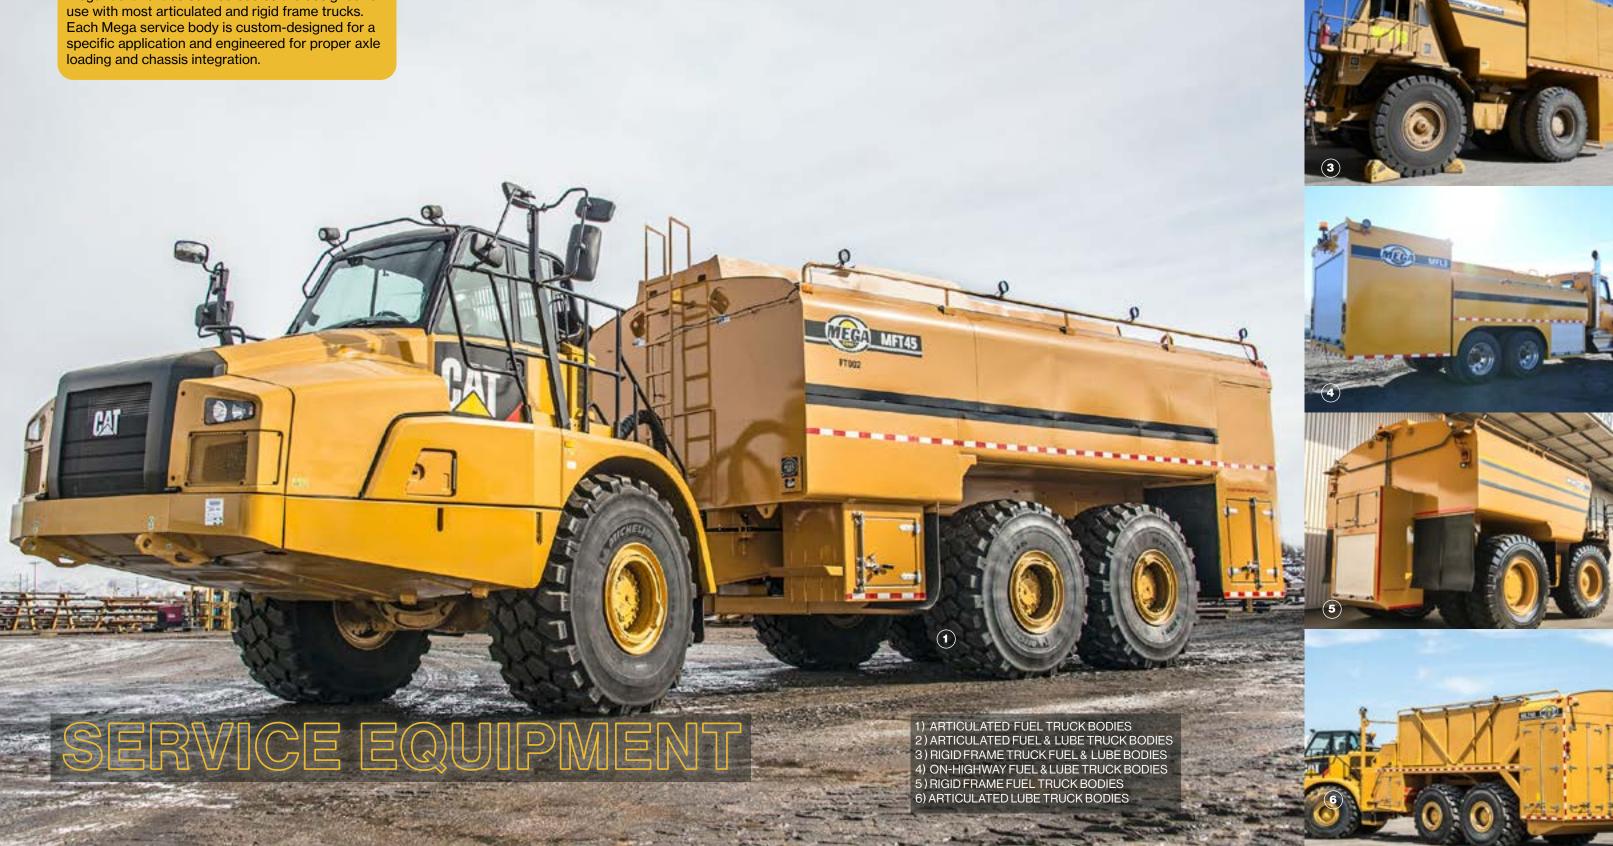

## CUSTOM DESIGNED FOR SUCCESS SPECIALIZED SOLUTIONS FOR CHALLENGING APPLICATIONS

Mega fuel and lube service bodies are designed for use with most articulated and rigid frame trucks. Each Mega service body is custom-designed for a specific application and engineered for proper axle loading and chassis integration.